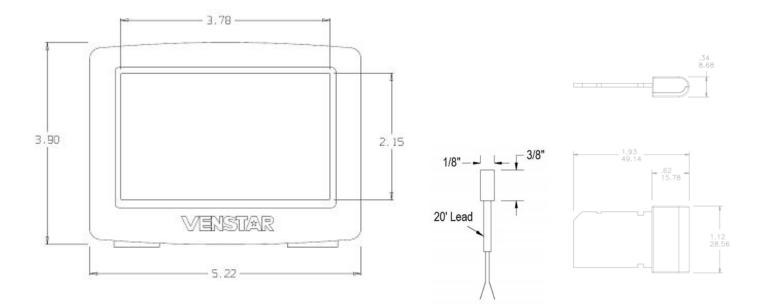

## Commercial ColorTouch Thermostat T6850

## STANDARD FEATURES:

- For use with gas/electric, heat pump and electric units up to 4-stages of heat, 2-stage cool
- 365-day programmable, 7, 5/2, 1-day or non-programmable
- Up to 3 occupied time periods per day
- Full color touchscreen with customizable wallpaper and screen savers
- Customizable service alerts that can display dealers' name, full color logo and phone number
- High resolution touchscreen display with 4.3" diagonally viewing area
- 3 advanced security levels with customizable 4-digit passcode for full screen lock
- Automatic daylight savings operation
- 72-hour super-cap for keeping internal time current during power loss
- Energy Watch keeps track of energy use by tracking heating, cooling and auxiliary heat hours
- Override button adjustable in 30 min. increment (up to 4 hours)
- Preoccupancy purge feature, allows the fan to be turned on in 15-minute increments (up to 3 hours)
- · Heating and cooling setpoint limiting with adjustable dead bands and timers
- Smart Fan (keeps the fan from running during unoccupied periods)
- Optional auxiliary heat lockout based on outdoor temperature
- All programming and setpoints stored in non-volatile memory and are never lost in power failure
- Diagnostic testing mode for technicians to exercise all outputs at installation
- Emergency Heat switch when set in heat pump mode
- Includes auto lead/lags of Y1 and Y2 compressors on Gas/Electric units
- Service filter, service UV lamp alerts can be sent to email address
- Accepts standard SD card (not included) to upload photos, settings and dealer logo
- Includes duct temperature sensor part# ACC-DSEN to assist in remote diagnostics and troubleshooting
- Includes Wi-Fi Key part number ACC0454 for to allow remote access, monitoring and control
- Accepts optional wall plate part number ACC-WPLWH